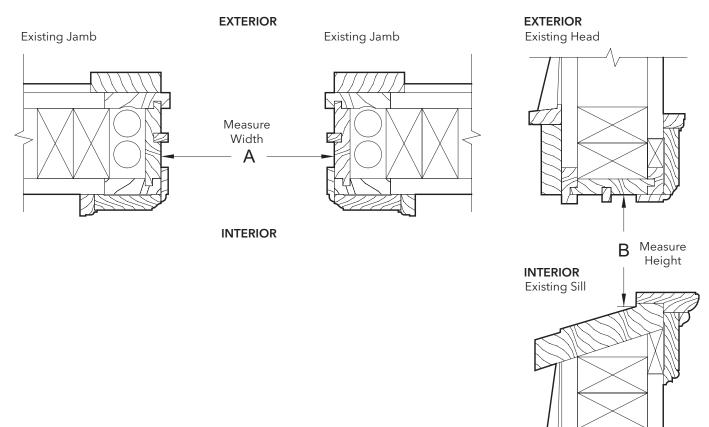

### Architect Series® Make Dimension

(PRECISION FIT)

CASEMENT

|                                                          | MINIMUM                      | MAXIMUM                          |
|----------------------------------------------------------|------------------------------|----------------------------------|
| VENT                                                     | 17" W x 17" H<br>(432 x 432) | 35" W x 73" H<br>(889 x 1 854)   |
| FIXED                                                    | 17" W x 17" H<br>(432 x 432) | 59" W x 73" H<br>(1 499 x 1 854) |
| Make Width (MW) = A - 1/2" (rounded to the nearest 1/4") |                              |                                  |

Make Height (MH) = B - 1/2" (rounded to the nearest 1/4")