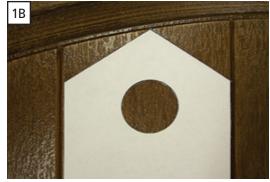

Part Number: 81BN0100

**Top Of Plank** 

C. **Prior to removing the red backer tape,** place Clavos on panel and verify the position.

**Note:** The Clavos is not perfectly round. Rotating the Clavos may enhance the appearance.