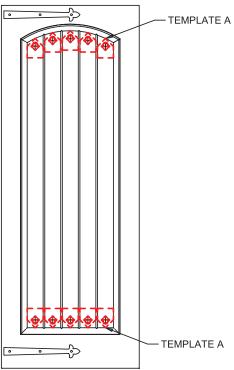

## 1 Installing Clavos:

- A. Clean area(s) on panel with Isopropyl Alcohol where each Clavos are to be applied. The area must be dry before Clavos can be applied.
- B. **Select the appropriate template based on panel type.** (See chart below and templates on following pages.) Cut out the appropriate template including the correct clavos pattern. Template A, B & C should be aligned on plank as shown.

| Template A                                                       | Template B         | Template C                        |
|------------------------------------------------------------------|--------------------|-----------------------------------|
| Plank 1 - Panel Arch                                             | Solid Plank Panels | 2-Panel Curve, (Left side 2       |
| Plank 2 - Panel Arch                                             |                    | outer planks, flip template       |
| Plank 2 - Panel Curve<br>(Bottom 3 rows and top<br>center plank) |                    | for Right side 2 outer<br>planks) |

TEMPLATE D

TEMPLATE A
TEMPLATE A

- TEMPLATE A

**PLANK 1-PANEL ARCH** 

TEMPLATE C 42" PLANK DOOR

**PLANK 2-PANEL ARCH** 

**PLANK 2-PANEL CURVE** 

Plank 1: Panel Arch Plank 2: Panel Arch