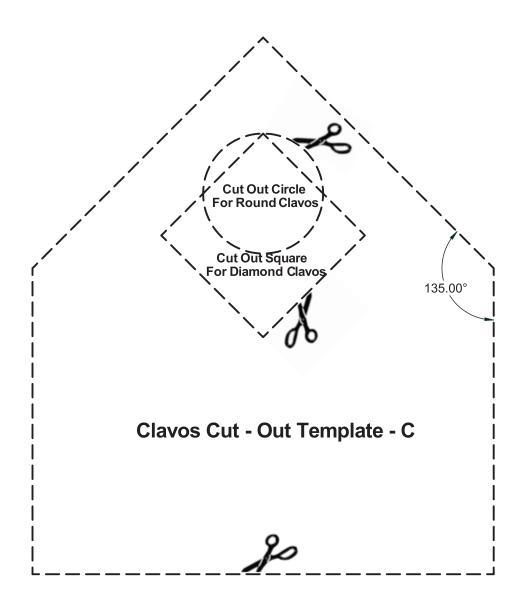

## 1 Installing Clavos:

- A. Clean area(s) on panel with Isopropyl Alcohol where each Clavos are to be applied. The area must be dry before Clavos can be applied.
- B. **Select the appropriate template based on panel type.** (See chart below and templates on following pages.) Cut out the appropriate template including the correct clavos pattern. Template A, B & C should be aligned on plank as shown.

| Template A                                                       | Template B         | Template C                        |
|------------------------------------------------------------------|--------------------|-----------------------------------|
| Plank 1 - Panel Arch                                             | Solid Plank Panels | 2-Panel Curve, (Left side 2       |
| Plank 2 - Panel Arch                                             |                    | outer planks, flip template       |
| Plank 2 - Panel Curve<br>(Bottom 3 rows and top<br>center plank) |                    | for Right side 2 outer<br>planks) |

TEMPLATE D

TEMPLATE A
TEMPLATE A

- TEMPLATE A

**PLANK 1-PANEL ARCH** 

TEMPLATE C 42" PLANK DOOR

**PLANK 2-PANEL ARCH** 

**PLANK 2-PANEL CURVE** 

Plank 1: Panel Arch Plank 2: Panel Arch