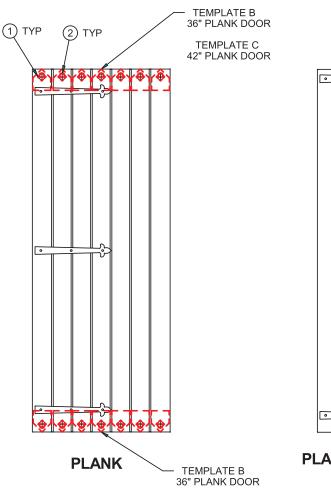

## 1 Installing Clavos:

- A. Clean area(s) on panel with Isopropyl Alcohol where each Clavos are to be applied. The area must be dry before Clavos can be applied.
- B. **Select the appropriate template based on panel type.** (See chart below and templates on following pages.) Cut out the appropriate template including the correct clavos pattern. Template A, B & C should be aligned on plank as shown.

| Template A                                                       | Template B         | Template C                        |
|------------------------------------------------------------------|--------------------|-----------------------------------|
| Plank 1 - Panel Arch                                             | Solid Plank Panels | 2-Panel Curve, (Left side 2       |
| Plank 2 - Panel Arch                                             |                    | outer planks, flip template       |
| Plank 2 - Panel Curve<br>(Bottom 3 rows and top<br>center plank) |                    | for Right side 2 outer<br>planks) |