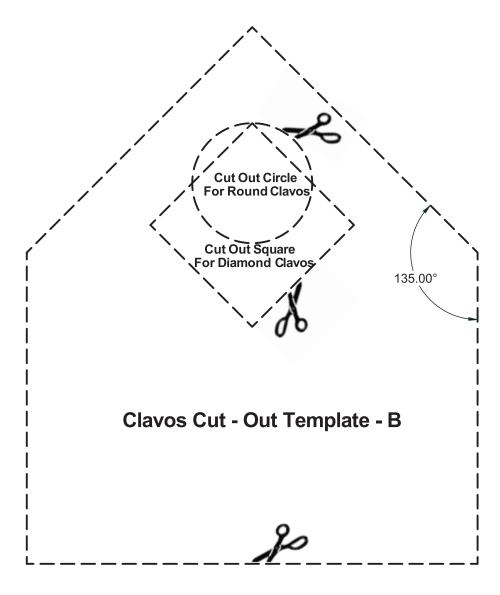

## 1 Installing Clavos:

- A. Clean area(s) on panel with Isopropyl Alcohol where each Clavos are to be applied. The area must be dry before Clavos can be applied.
- B. **Select the appropriate template based on panel type.** (See chart below and templates on following pages.) Cut out the appropriate template including the correct clavos pattern. Template A, B & C should be aligned on plank as shown.

Part Number: 81BN0100

**Top Of Plank** 

C. **Prior to removing the red backer tape,** place Clavos on panel and verify the position.

**Note:** The Clavos is not perfectly round. Rotating the Clavos may enhance the appearance.