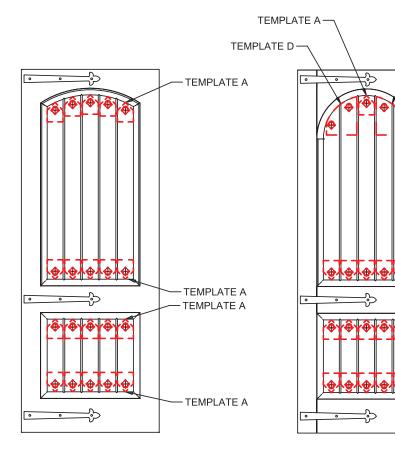

## 1 Installing Clavos:

- A. Clean area(s) on panel with Isopropyl Alcohol where each Clavos are to be applied. The area must be dry before Clavos can be applied.
- B. **Select the appropriate template based on panel type.** (See chart below and templates on following pages.) Cut out the appropriate template including the correct clavos pattern. Template A, B & C should be aligned on plank as shown.

| Template A                                                       | Template B         | Template C                        |
|------------------------------------------------------------------|--------------------|-----------------------------------|
| Plank 1 - Panel Arch                                             | Solid Plank Panels | 2-Panel Curve, (Left side 2       |
| Plank 2 - Panel Arch                                             |                    | outer planks, flip template       |
| Plank 2 - Panel Curve<br>(Bottom 3 rows and top<br>center plank) |                    | for Right side 2 outer<br>planks) |

TEMPLATE D

TEMPLATE A
TEMPLATE A

- TEMPLATE A

**PLANK 1-PANEL ARCH** 

TEMPLATE C 42" PLANK DOOR

**PLANK 2-PANEL ARCH** 

**PLANK 2-PANEL CURVE** 

Plank 1: Panel Arch Plank 2: Panel Arch

Plank 2: Panel Curve (Bottom Three Rows)

(See Page 6 for Top Curve Template)

36" Plank Panel

42" Plank Panel