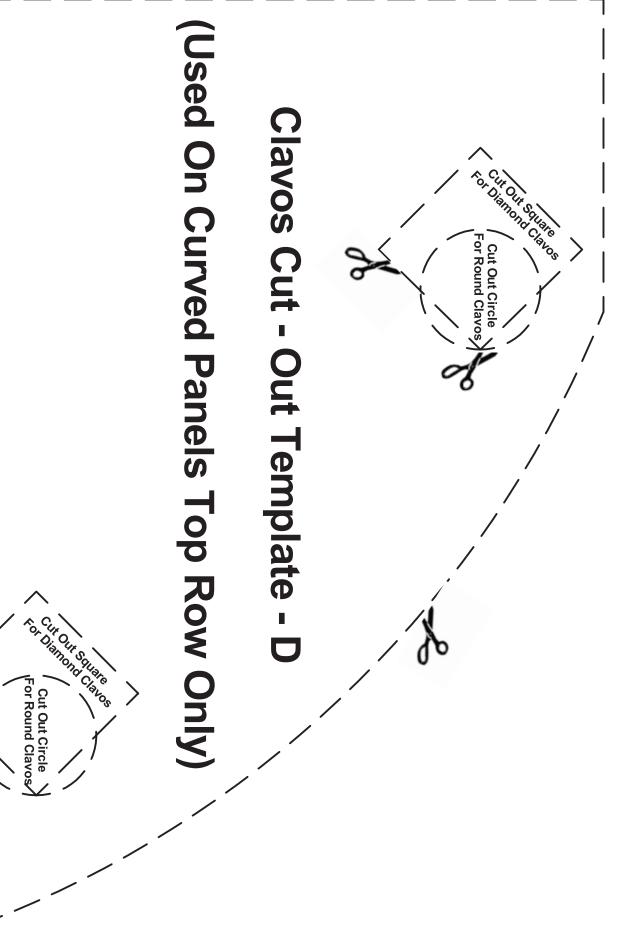

TEMPLATE D

TEMPLATE A
TEMPLATE A

- TEMPLATE A

**PLANK 1-PANEL ARCH** 

TEMPLATE C 42" PLANK DOOR

**PLANK 2-PANEL ARCH** 

**PLANK 2-PANEL CURVE** 

Plank 1: Panel Arch Plank 2: Panel Arch

Plank 2: Panel Curve (Bottom Three Rows)

(See Page 6 for Top Curve Template)

36" Plank Panel

42" Plank Panel