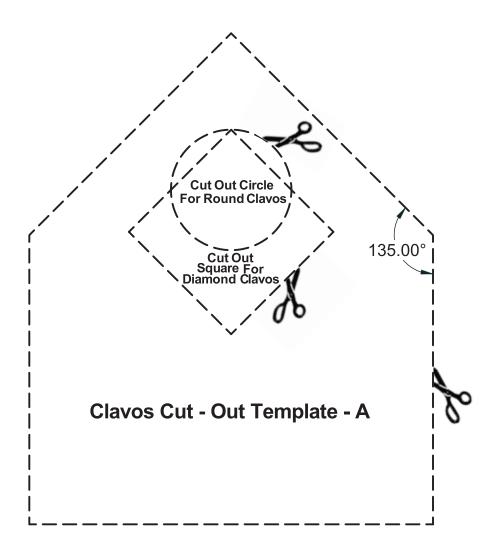

## 1 Installing Clavos:

- A. Clean area(s) on panel with Isopropyl Alcohol where each Clavos are to be applied. The area must be dry before Clavos can be applied.
- B. **Select the appropriate template based on panel type.** (See chart below and templates on following pages.) Cut out the appropriate template including the correct clavos pattern. Template A, B & C should be aligned on plank as shown.

Part Number: 81BN0100

**Top Of Plank** 

C. **Prior to removing the red backer tape,** place Clavos on panel and verify the position.

**Note:** The Clavos is not perfectly round. Rotating the Clavos may enhance the appearance.