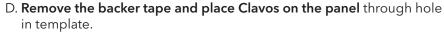

**Note:** Once positioned it is extremely difficult to remove and reposition without damaging the adhesive. Trying to remove the Clavos may damage the finish of the panel.

**Bottom Of Plank** 

E. Firmly press the Clavos on the panel and apply pressure for ten (10) seconds.