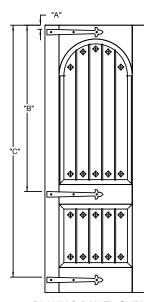

1-15/16"                      | 59-9/16" | 90"      | 1-3/4"                        | 59-3/8" | 89-3/4"   |
| 4-Panel Curve                                   | 79-1/16" | 1-15/16"                      | 50-5/16" | 74-7/16" | 1-3/4"                        | 50-1/8" | 74-3/16"  |
| 4-Panel Curve                                   | 95-1/16" | 1-15/16"                      | 59-9/16" | 90"      | 1-3/4"                        | 59-3/8" | 89-3/4"   |
| 2-Panel Arch                                    | 79-1/16" | 1-15/16"                      | 50-5/16" | 74-7/16" | 1-3/4"                        | 50-1/8" | 74-3/16"  |
| 2-Panel Arch                                    | 95-1/16" | 1-15/16"                      | 59-9/16" | 90"      | 1-3/4"                        | 59-3/8" | 89-3/4"   |









PLANK 1-PANEL ARCH PLANK 2-PANEL ARCH

CH PLANK 2-PANEL CURVE

## 1 INSTALLING HINGE STRAPS (CONTINUED):

B. Prior to removing the hinge strap adhesive backing tape; place each strap on the panel to verify position. For best appearance make sure each hinge strap is straight/level on the panel.



C. Remove the backing tape form each of the adhesive locations on the back side of the hinge strap. Place the hinge strap on the panel.



Note: Once positioned the straps can not be removed and repositioned. Repositioned straps will not adhere properly. If the straps are positioned incorrectly, new straps must be ordered. If straps are removed, use a mild cleanser to clean off any remaining adhesive.

D. Firmly press the hinge strap on the panel and apply pressure along the entire strap for 10