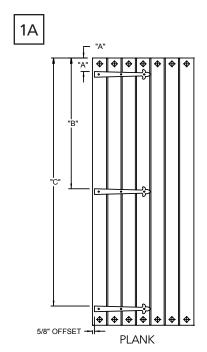

#### 1 INSTALLING HINGE STRAPS:

A. Clean area(s) on panel with Isopropyl Alcohol where each hinge strap is to be applied. The area must be dry before strap(s) can be applied.

Use the dimensions in the chart to place each hinge strap on the exterior of the door panel. Dimensions listed are from the top of the door panel to the top of each hinge strap. All straps are offset 5/8" from edge of panel.

| HINGE STRAP LOCATIONS                           |          |                               |          |          |                               |         |           |
|-------------------------------------------------|----------|-------------------------------|----------|----------|-------------------------------|---------|-----------|
| All straps to be offset 5/8" from edge of panel |          | 16" Hinge Strap<br>Dimensions |          |          | 20" Hinge Strap<br>Dimensions |         |           |
| PANEL                                           | SIZE     | "A"                           | "B"      | "C"      | "A"                           | "B"     | "C"       |
| Plank w/ Clavos                                 | 79-1/16" | 5-1/16"                       | 38-3/4"  | 72-3/8"  | 4-7/8"                        | 38-1/2" | 72-3/16"  |
| Plank w/ Clavos                                 | 95-1/16" | 5-1/16"                       | 46-3/4"  | 88-3/8"  | 4-7/8"                        | 46-1/2" | 88-3/16"  |
| Plank w/o Clavos                                | 79-1/16" | 2-9/16"                       | 38-3/4"  | 74-7/8"  | 2-3/8"                        | 38-1/2" | 74-11/16" |
| Plank w/o Clavos                                | 95-1/16" | 2-9/16"                       | 46-3/4"  | 90-7/8"  | 2-3/8"                        | 46-1/2" | 90-11/16" |
| Plank 1-Panel Arch                              | 95-1/16" | 1-15/16"                      | -        | 90"      | 1-3/4"                        | -       | 89-3/4"   |
| Plank 2-Panel Arch                              | 79-1/16" | 1-15/16"                      | 50-5/16" | 74-7/16" | 1-3/4"                        | 50-1/8" | 74-3/16"  |
| Plank 2-Panel Arch                              | 95-1/16" | 1-15/16"                      | 59-9/16" | 90"      | 1-3/4"                        | 59-3/8" | 89-3/4"   |
| Plank 2-Panel Curve                             | 95-1/16" | 1-15/16"                      | 59-9/16" | 90"      | 1-3/4"                        | 59-3/8" | 89-3/4"   |
| 2-Panel Curve                                   | 95-1/16" | 1-15/16"                      | 59-9/16" | 90"      | 1-3/4"                        | 59-3/8" | 89-3/4"   |
| 4-Panel Curve                                   | 79-1/16" | 1-15/16"                      | 50-5/16" | 74-7/16" | 1-3/4"                        | 50-1/8" | 74-3/16"  |
| 4-Panel Curve                                   | 95-1/16" | 1-15/16"                      | 59-9/16" | 90"      | 1-3/4"                        | 59-3/8" | 89-3/4"   |
| 2-Panel Arch                                    | 79-1/16" | 1-15/16"                      | 50-5/16" | 74-7/16" | 1-3/4"                        | 50-1/8" | 74-3/16"  |
| 2-Panel Arch                                    | 95-1/16" | 1-15/16"                      | 59-9/16" | 90"      | 1-3/4"                        | 59-3/8" | 89-3/4"   |