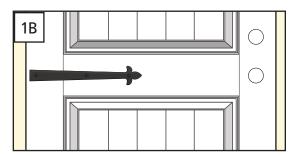

#### 1 INSTALLING HINGE STRAPS:

A. Clean area(s) on panel with Isopropyl Alcohol where each hinge strap is to be applied. The area must be dry before strap(s) can be applied.

Use the dimensions in the chart to place each hinge strap on the exterior of the door panel. Dimensions listed are from the top of the door panel to the top of each hinge strap. All straps are offset 5/8" from edge of panel.

| HINGE STRAP LOCATIONS                           |          |                               |          |          |                               |         |           |
|-------------------------------------------------|----------|-------------------------------|----------|----------|-------------------------------|---------|-----------|
| All straps to be offset 5/8" from edge of panel |          | 16" Hinge Strap<br>Dimensions |          |          | 20" Hinge Strap<br>Dimensions |         |           |
| PANEL                                           | SIZE     | "A"                           | "B"      | "C"      | "A"                           | "B"     | "C"       |
| Plank w/ Clavos                                 | 79-1/16" | 5-1/16"                       | 38-3/4"  | 72-3/8"  | 4-7/8"                        | 38-1/2" | 72-3/16"  |
| Plank w/ Clavos                                 | 95-1/16" | 5-1/16"                       | 46-3/4"  | 88-3/8"  | 4-7/8"                        | 46-1/2" | 88-3/16"  |
| Plank w/o Clavos                                | 79-1/16" | 2-9/16"                       | 38-3/4"  | 74-7/8"  | 2-3/8"                        | 38-1/2" | 74-11/16" |
| Plank w/o Clavos                                | 95-1/16" | 2-9/16"                       | 46-3/4"  | 90-7/8"  | 2-3/8"                        | 46-1/2" | 90-11/16" |
| Plank 1-Panel Arch                              | 95-1/16" | 1-15/16"                      | -        | 90"      | 1-3/4"                        | -       | 89-3/4"   |
| Plank 2-Panel Arch                              | 79-1/16" | 1-15/16"                      | 50-5/16" | 74-7/16" | 1-3/4"                        | 50-1/8" | 74-3/16"  |
| Plank 2-Panel Arch                              | 95-1/16" | 1-15/16"                      | 59-9/16" | 90"      | 1-3/4"                        | 59-3/8" | 89-3/4"   |
| Plank 2-Panel Curve                             | 95-1/16" | 1-15/16"                      | 59-9/16" | 90"      | 1-3/4"                        | 59-3/8" | 89-3/4"   |
| 2-Panel Curve                                   | 95-1/16" | 1-15/16"                      | 59-9/16" | 90"      | 1-3/4"                        | 59-3/8" | 89-3/4"   |
| 4-Panel Curve                                   | 79-1/16" | 1-15/16"                      | 50-5/16" | 74-7/16" | 1-3/4"                        | 50-1/8" | 74-3/16"  |
| 4-Panel Curve                                   | 95-1/16" | 1-15/16"                      | 59-9/16" | 90"      | 1-3/4"                        | 59-3/8" | 89-3/4"   |
| 2-Panel Arch                                    | 79-1/16" | 1-15/16"                      | 50-5/16" | 74-7/16" | 1-3/4"                        | 50-1/8" | 74-3/16"  |
| 2-Panel Arch                                    | 95-1/16" | 1-15/16"                      | 59-9/16" | 90"      | 1-3/4"                        | 59-3/8" | 89-3/4"   |